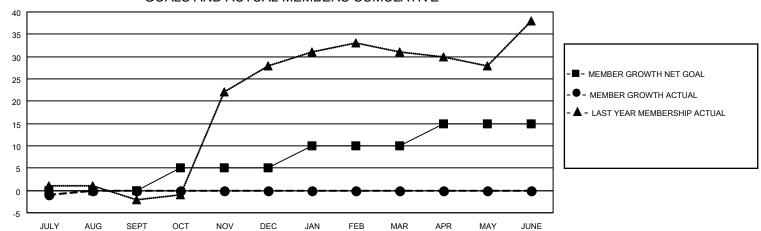

## GOALS AND ACTUAL MEMBERS CUMULATIVE

| DROPPED CLUBS: 0 |   | 0 CLUBS OF 35 ADDED 1 OR MORE<br>NEW MEMBERS | GENDER DISTRIBUTION  MALE 375 (53.34%) |               |    |
|------------------|---|----------------------------------------------|----------------------------------------|---------------|----|
| DROPPED MEMBERS  |   |                                              | FEMALE                                 | 328 (46.66%)  |    |
| DECEASED         | 0 | CLICK HERE FOR CUMULATIVE                    | TOTAL FAMILY UNIT MEMBERS              |               | 24 |
| CLUB CANCELLED   | 0 | MEMBERSHIP DATA                              |                                        | O DAVINO HALE | 12 |
| OTHER 1          |   |                                              | FAMILY MEMBERS PAYING HALF DUES        |               | 12 |
| TOTAL            | 1 |                                              |                                        |               |    |

## LOCATION LITHUANIA District 131 Results as of: 7/31/2021

| Clubs         |               |             |               | Members               |                        |                         |                                                    |  |
|---------------|---------------|-------------|---------------|-----------------------|------------------------|-------------------------|----------------------------------------------------|--|
|               | RESULTS FOR   | R 2021-2022 |               | RESULTS FOR 2021-2022 |                        |                         |                                                    |  |
| QUARTER       | NEW CLUB GOAL | NEW CLUBS   | DROPPED CLUBS | QUARTER MEM           | BER GROWTH NET<br>GOAL | MEMBER GROWTH<br>ACTUAL | DROPPED<br>MEMBERS ACTUAL<br>(including transfers) |  |
| JULY/AUG/SEPT | 0             | 0           | 0             | JULY/AUG/SEPT         | 0                      | 0                       | 1                                                  |  |
| OCT/NOV/DEC   | 1             | 0           | 0             | OCT/NOV/DEC           | 5                      | 0                       | 0                                                  |  |
| JAN/FEB/MAR   | 0             | 0           | 0             | JAN/FEB/MAR           | 5                      | 0                       | 0                                                  |  |
| APR/MAY/JUNE  | 1             | 0           | 0             | APR/MAY/JUNE          | 5                      | 0                       | 0                                                  |  |