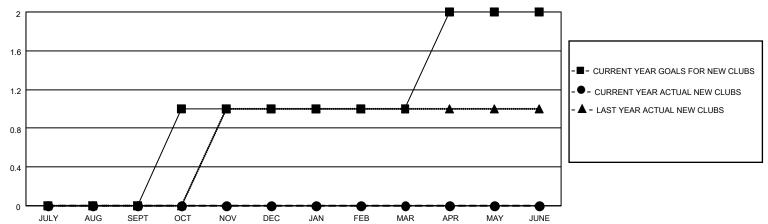

## GOALS AND ACTUAL NEW CLUBS CUMULATIVE

## LOCATION LITHUANIA District 131 Results as of: 7/31/2021

| Clubs         |               |             |               | Members               |                        |                         |                                                    |  |
|---------------|---------------|-------------|---------------|-----------------------|------------------------|-------------------------|----------------------------------------------------|--|
|               | RESULTS FOR   | R 2021-2022 |               | RESULTS FOR 2021-2022 |                        |                         |                                                    |  |
| QUARTER       | NEW CLUB GOAL | NEW CLUBS   | DROPPED CLUBS | QUARTER MEM           | BER GROWTH NET<br>GOAL | MEMBER GROWTH<br>ACTUAL | DROPPED<br>MEMBERS ACTUAL<br>(including transfers) |  |
| JULY/AUG/SEPT | 0             | 0           | 0             | JULY/AUG/SEPT         | 0                      | 0                       | 1                                                  |  |
| OCT/NOV/DEC   | 1             | 0           | 0             | OCT/NOV/DEC           | 5                      | 0                       | 0                                                  |  |
| JAN/FEB/MAR   | 0             | 0           | 0             | JAN/FEB/MAR           | 5                      | 0                       | 0                                                  |  |
| APR/MAY/JUNE  | 1             | 0           | 0             | APR/MAY/JUNE          | 5                      | 0                       | 0                                                  |  |